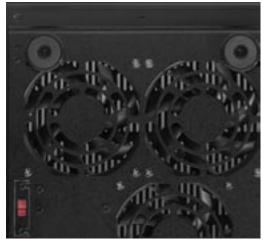

## Zbreeze Cooling Fan

Detail of cooling fans as viewed on unit bottom.

- -Three large fans, ball bearing construction for long life
- Selectable instant turn off or 10 minute delayed turn off
- -Three user-selectable fan speeds
- High air flow, greater than 90 cubic feet / minute at max speed
- Three auto turn on modes, I2 Volt DC trigger,
  I20V AC or front panel button
- Auto turn on mode disables front panel power button
- Extra-quiet design, less than 33 dB noise
- Switchable 115v / 230v operation
- IU half-rack space chassis
- $(W \times D \times H): 9 \frac{1}{2} \times 9 \times 2 \frac{1}{4} / 1 \frac{3}{4}$  without feet