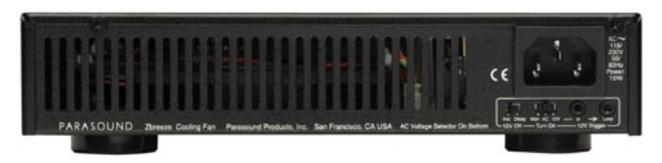

## Zbreeze Cooling Fan

Detail of cooling fans as viewed on unit bottom.

- -Three large fans, ball bearing construction for long life
- Selectable instant turn off or 10 minute delayed turn off
- -Three user-selectable fan speeds
- High air flow, greater than 90 cubic feet / minute at max speed
- Three auto turn on modes, I2 Volt DC trigger,
  I20V AC or front panel button
- Auto turn on mode disables front panel power button
- Extra-quiet design, less than 33 dB noise
- Switchable 115v / 230v operation
- IU half-rack space chassis
- $(W \times D \times H): 9 \frac{1}{2} \times 9 \times 2 \frac{1}{4} / 1 \frac{3}{4}$  without feet