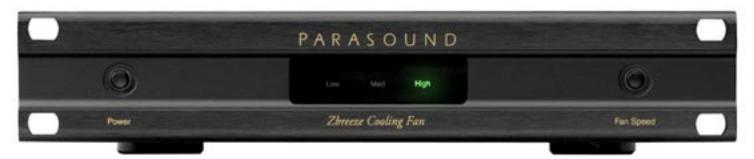

## Zbreeze Cooling Fan

Detail of cooling fans as viewed on unit bottom.

- -Three large fans, ball bearing construction for long life
- Selectable instant turn off or 10 minute delayed turn off
- -Three user-selectable fan speeds
- High air flow, greater than 90 cubic feet / minute at max speed
- Three auto turn on modes, I2 Volt DC trigger,
  I20V AC or front panel button
- Auto turn on mode disables front panel power button
- Extra-quiet design, less than 33 dB noise
- Switchable 115v / 230v operation
- IU half-rack space chassis
- $(W \times D \times H): 9 \frac{1}{2} \times 9 \times 2 \frac{1}{4} / 1 \frac{3}{4}$  without feet